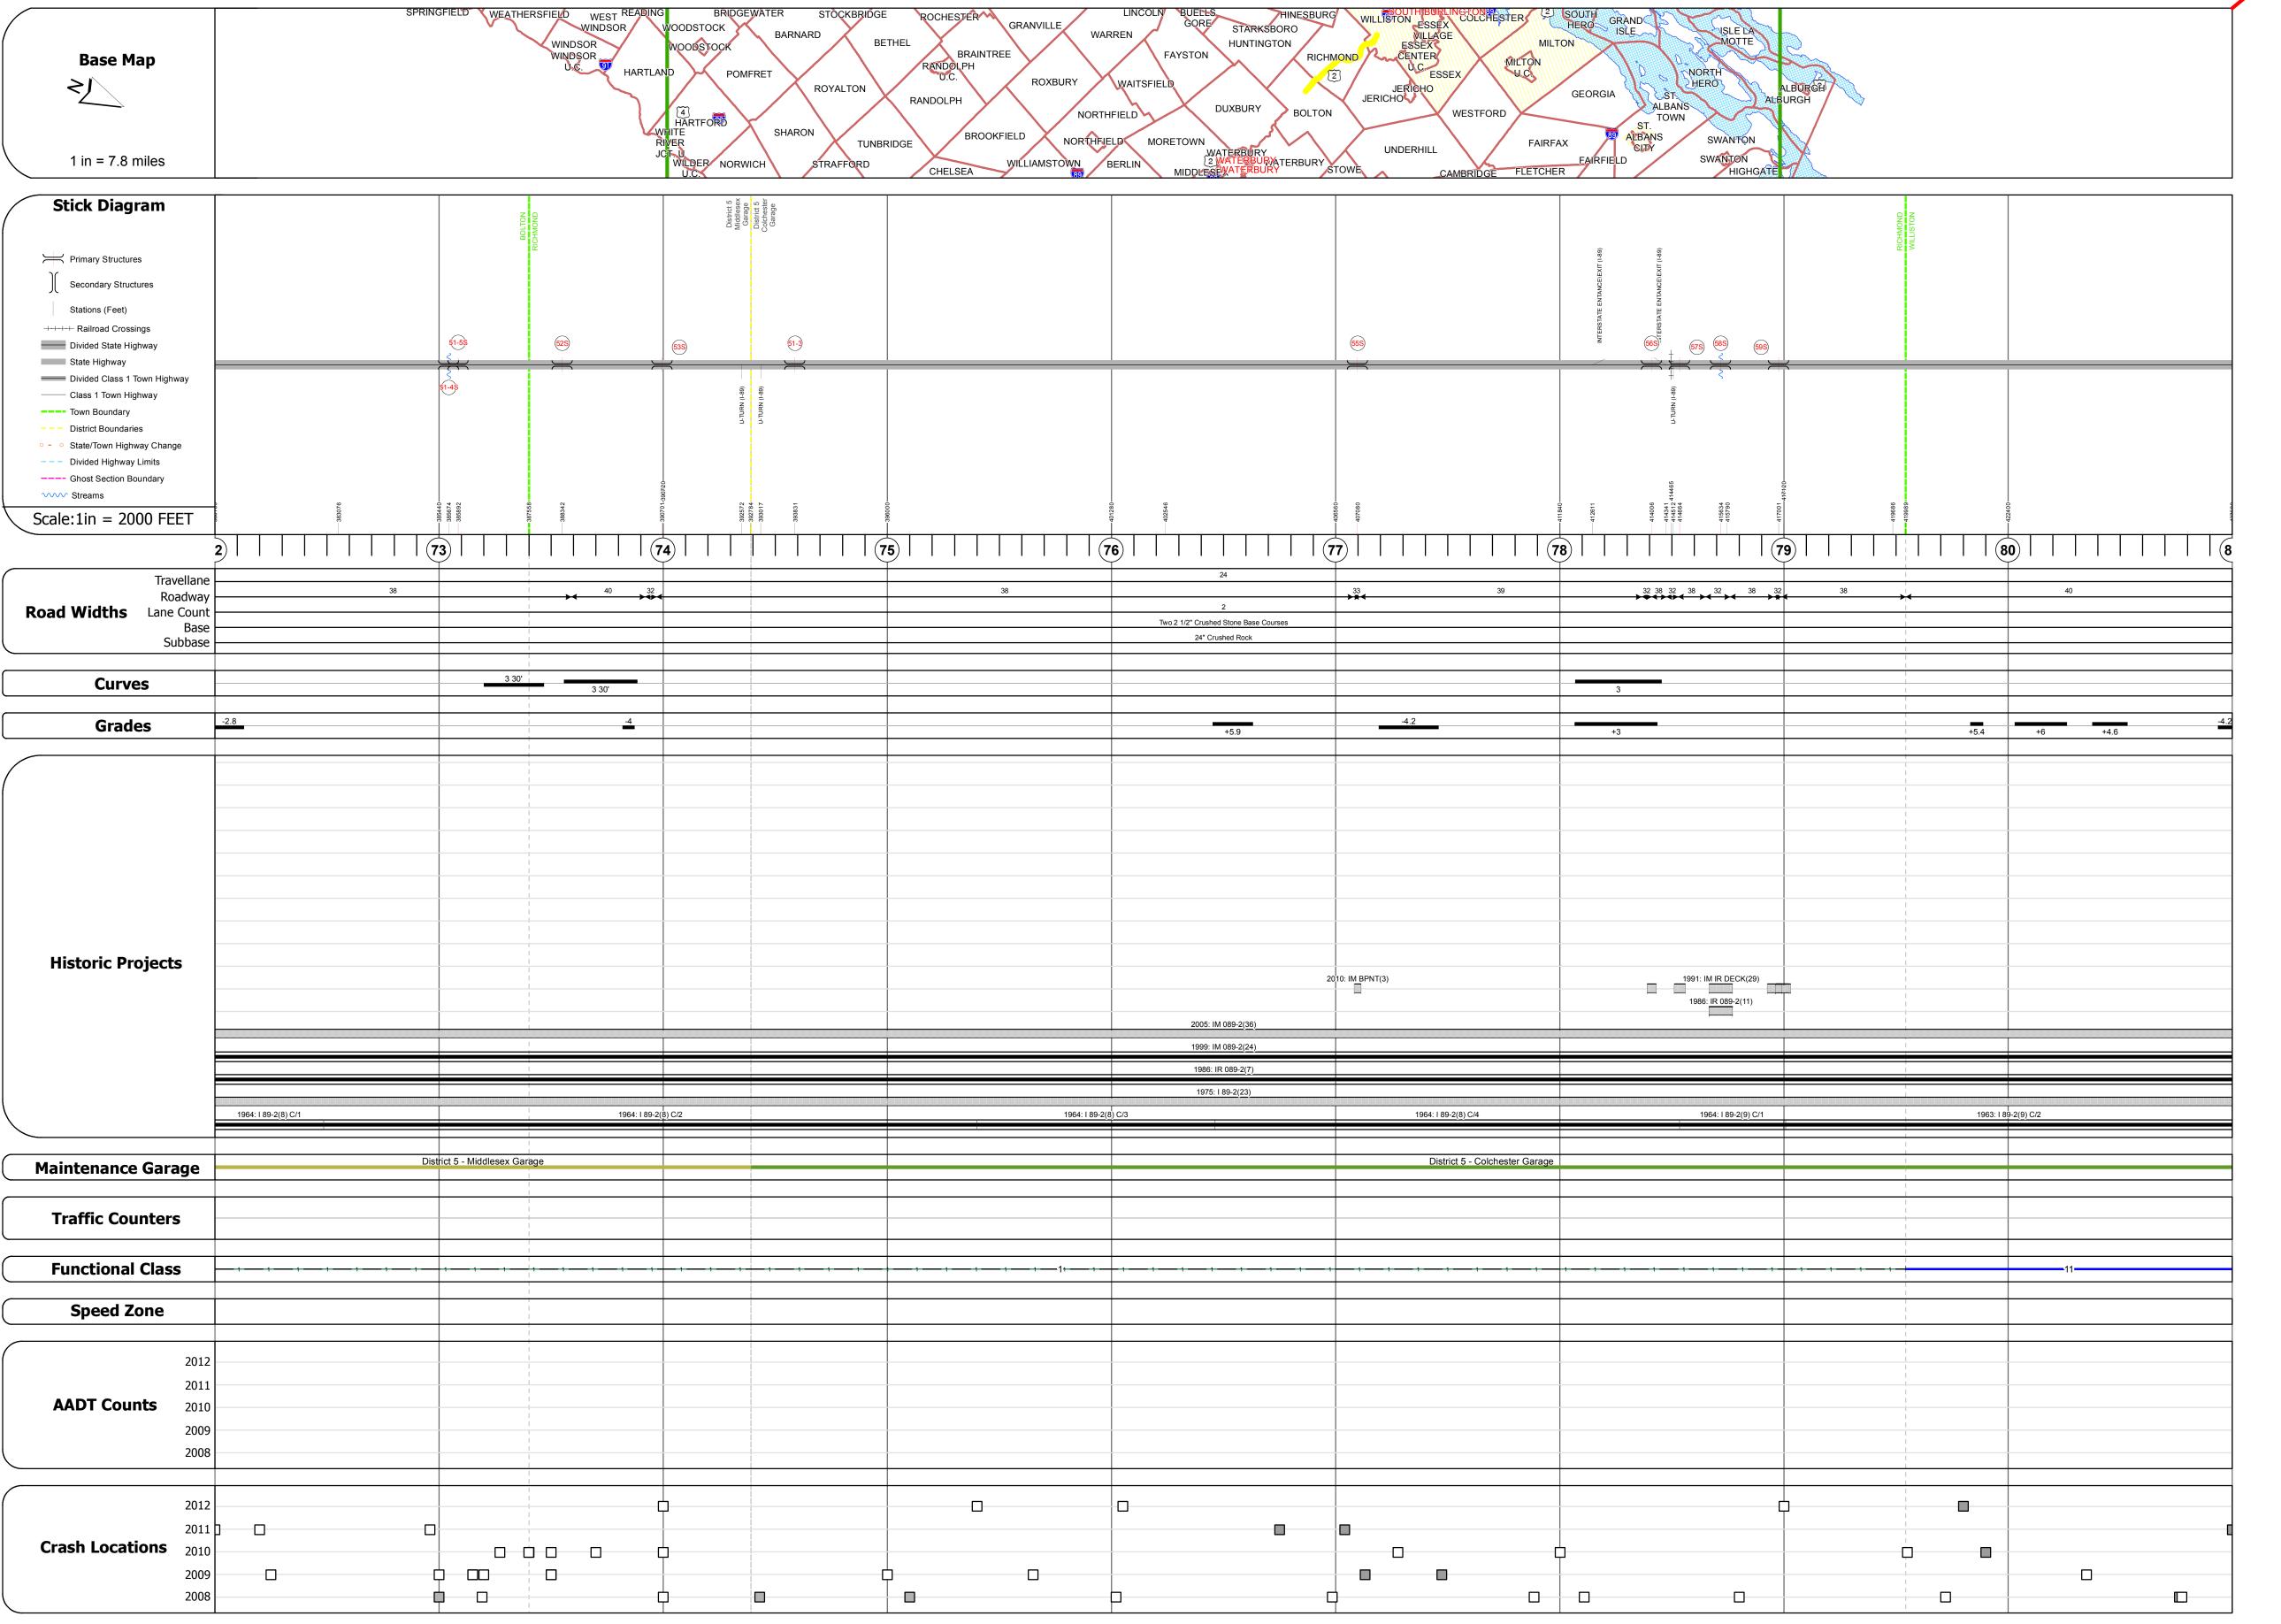

## **Route Log Progress Chart**

**DRAFT** Please Note: Errors and Omissions May Exist. Contact the VTrans Mapping Unit with questions or concerns.

**DISTRICT TOWN ROUTE** [u'I089-0000S'] I-89

| DESCRIPTION BLOCK                                                                                                                                                                                                                                                                           |  |  |  |  |
|---------------------------------------------------------------------------------------------------------------------------------------------------------------------------------------------------------------------------------------------------------------------------------------------|--|--|--|--|
| Culvert 51-4S: Culvert - 1964 Structure No. 300089514S04011 Length: 11' Under Clearance: 11.0' Facility Carried: I-89 Bridge Type: CGMPP Features Intersected: DUCK BROOK Maintenance: State                                                                                                |  |  |  |  |
| Culvert 51-5S: Culvert - 1964 Structure No. 300089515S04011 Length: 16' Under Clearance: 14.0' Facility Carried: I-89 Bridge Type: CGMPP Features Intersected: LAND ACCESS ROAD Maintenance: State                                                                                          |  |  |  |  |
| Bridge 52S: Stringer/multi-beam or girder - 1964 Structure No. 200089052S04112 Length: 122' Width: 38.0' Under Clearance: 14.92' Facility Carried: I 00089 ML Bridge Type: 3 SPAN ROLLED BEAM Features Intersected: I 89 OVER TH NO 14 Surface: Bituminous Maintenance/Ownership: State     |  |  |  |  |
| Bridge 53S: Stringer/multi-beam or girder - 1964 Structure No. 200089053S04112 Length: 247' Width: 30.0' Under Clearance: 23.58' Facility Carried: I 00089 ML Bridge Type: 3 SPAN ROLLED BEAM Features Intersected: I 89 OVER US 2 Surface: Bituminous Maintenance/Ownership: State         |  |  |  |  |
| Culvert 51-3: Culvert - 1964 Structure No. 20008951-304012 Length: 20' Under Clearance: 12.42' Facility Carried: I 00089 ML Bridge Type: R.C. BOX CULVERT Features Intersected: I 89 OVER TH NO 4 Maintenance/Ownership: State                                                              |  |  |  |  |
| Bridge 55S: Stringer/multi-beam or girder - 1964 Structure No. 200089055S04112 Length: 162' Width: 30.0' Under Clearance: 16.25' Facility Carried: I 00089 ML Bridge Type: 3 SPAN ROLLED BEAM Features Intersected: I 89 OVER TH NO 4 Surface: Bituminous Maintenance/Ownership: State      |  |  |  |  |
| Bridge 56S: Stringer/multi-beam or girder - 1964 Structure No. 200089056S04112 Length: 222' Width: 30.0' Under Clearance: 19.0' Facility Carried: I 00089 ML Bridge Type: 3 SPAN ROLLED BEAM Features Intersected: I 89 OVER US 2 Surface: Bituminous Maintenance/Ownership: State          |  |  |  |  |
| Bridge 57S: Stringer/multi-beam or girder - 1964 Structure No. 200089057S04112 Length: 256' Width: 42.0' Under Clearance: 24.5' Facility Carried: I 00089 ML Bridge Type: 4 SPAN ROLLED BEAM Features Intersected: I 89 OVER NECRR + BROOK Surface: Bituminous Maintenance/Ownership: State |  |  |  |  |
| Bridge 58S: Girder and floorbeam system - 1962 Structure No. 200089058S04112 Length: 558' Width: 30.0' Under Clearance: 35.0' Facility Carried: I 00089 ML Bridge Type: 3 SP CONT (2) GIRDER Features Intersected: I 89 OVER WIN.R+TH 16 Surface: Bituminous Maintenance/Ownership: State   |  |  |  |  |
| Bridge 59S: Stringer/multi-beam or girder - 1962 Structure No. 200089059S04112 Length: 152' Width: 30.0' Under Clearance: 15.08' Facility Carried: I 00089 ML Bridge Type: 3 SPAN ROLLED BEAM Features Intersected: I 89 OVER TH NO 8 Surface: Bituminous Maintenance/Ownership: State      |  |  |  |  |

| Mileage by Functional Class By Sheet |                                                                                             |          |  |  |  |
|--------------------------------------|---------------------------------------------------------------------------------------------|----------|--|--|--|
| 9-2<br>9-2                           | 1 - Rural - Principal Arterial - Interstate<br>11 - Urban - Principal Arterial - Interstate | 7.<br>1. |  |  |  |
|                                      | Total Mileage:                                                                              | 9.000    |  |  |  |

| Mileage by Town By Sheet |                              |                       |     |  |
|--------------------------|------------------------------|-----------------------|-----|--|
|                          | [u'I089-0000s'] - I089-0000s | 9.0 of 130.254        | DIS |  |
|                          |                              |                       |     |  |
|                          |                              |                       |     |  |
|                          |                              |                       |     |  |
|                          |                              |                       |     |  |
|                          |                              | Total Mileage: 9.0 mi |     |  |

**TOWN** ISTRICT Date: 11/14/13 9 of 15 [u'I089-0000S'] TWN mileage: 72.0 to 81.0